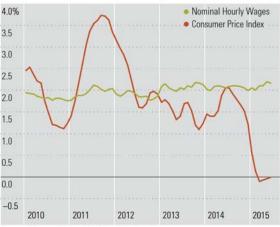

## **Inflation and Hourly Wage Growth**

Wage growth is an important leading metric of consumer behavior, as higher wages increase disposable income, which in turn drives more spending. The chart depicts nominal hourly wage growth and the inflation rate (represented by the consumer price index) since 2010. Both metrics are on a year-over-year basis, and averaged for 3 months in order to smooth out the monthly seasonality.

What really stands out is that nominal hourly wages have been growing at a steady 2% rate for many years now, and they have recently accelerated just slightly to about 2.2%. What contributed to a huge increase in the real wage growth (not shown on the chart), however, was the collapse of the inflation rate that began in the second half of 2014, driven by lower oil and gasoline prices.

## Inflation and Hourly Wage Growth, Y/Y, 3-Month Average

Source: Bureau of Labor Statistics, Morningstar.

This article contains certain forward-looking statements which involve known and unknown risks, uncertainties, and other factors that may cause the actual results to differ materially from any future results expressed or implied by those projected statements. Past performance does not guarantee future results.